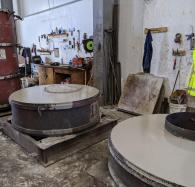

## Scope of Work:

- 1 yard batched mix with a 20% replacement of cement with Pantheon™
- ASTM Tests performed on freshly batched concrete
- 8, 4x8" core samples were taken and crushed at 3, 7, 14, 28 Day
- 2 manhole covers cast to observe how Pantheon™ affects standard workflow