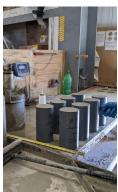

## Scope of Work:

- 1 yard batched mix with a 20% replacement of cement with Pantheon™
- ASTM Tests performed on freshly batched concrete
- 8, 4x8" core samples were taken and crushed at 3, 7, 14, 28 Day
- 2 manhole covers cast to observe how Pantheon™ affects standard workflow