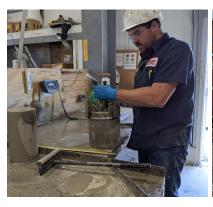

## Scope of Work:

- 1 yard batched mix with a 20% replacement of cement with Pantheon™
- ASTM Tests performed on freshly batched concrete
- 8, 4x8" core samples were taken and crushed at 3, 7, 14, 28 Day
- 2 manhole covers cast to observe how Pantheon™ affects standard workflow